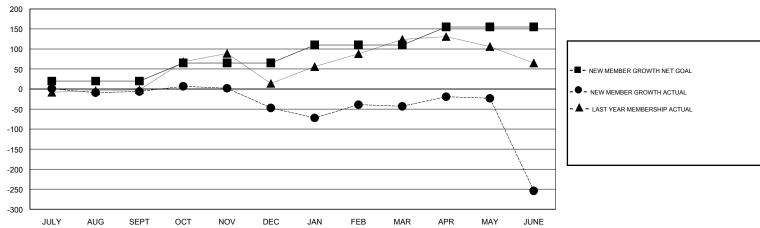

## GOALS AND ACTUAL MEMBERS CUMULATIVE

| DROPPED CLUBS: 15 |     | 27 CLUBS OF 44 ADDED 1 OR MORE<br>NEW MEMBERS | GENDER DISTE  MALE  FEMALE      | 004 (50 440) |     |
|-------------------|-----|-----------------------------------------------|---------------------------------|--------------|-----|
| DROPPED MEMBERS   |     |                                               |                                 |              |     |
| DECEASED          | 5   | CLICK HERE FOR CUMULATIVE                     | TOTAL FAMILY UNIT MEMBERS       |              | 366 |
| CLUB CANCELLED    | 322 | MEMBERSHIP DATA                               |                                 |              | 244 |
| OTHER 190         |     |                                               | FAMILY MEMBERS PAYING HALF DUES |              | 214 |
| TOTAL             | 517 |                                               | 3023                            |              |     |

## GMT: OPEN LOCATION PHILIPPINES GMT CA

| Clubs                 |               |           |               | Members               |                                                                |                                                              |                                                    |  |
|-----------------------|---------------|-----------|---------------|-----------------------|----------------------------------------------------------------|--------------------------------------------------------------|----------------------------------------------------|--|
| RESULTS FOR 2016-2017 |               |           |               | RESULTS FOR 2016-2017 |                                                                |                                                              |                                                    |  |
| QUARTER               | NEW CLUB GOAL | NEW CLUBS | DROPPED CLUBS | QUARTER               | NEW MEMBER GROWTH<br>NET GOAL (not reinstated<br>or transfers) | NEW MEMBER<br>GROWTH ACTUAL (not<br>reinstated or transfers) | DROPPED<br>MEMBERS ACTUAL<br>(including transfers) |  |
| JULY/AUG/SEPT         | 0             | 0         | 0             | JULY/AUG/SEPT         | 20                                                             | 34                                                           | 40                                                 |  |
| OCT/NOV/DEC           | 1             | 0         | 2             | OCT/NOV/DEC           | 45                                                             | 31                                                           | 72                                                 |  |
| JAN/FEB/MAR           | 1             | 1         | 3             | JAN/FEB/MAR           | 45                                                             | 88                                                           | 84                                                 |  |
| APR/MAY/JUNE          | 1             | 0         | 10            | APR/MAY/JUNE          | 45                                                             | 110                                                          | 321                                                |  |