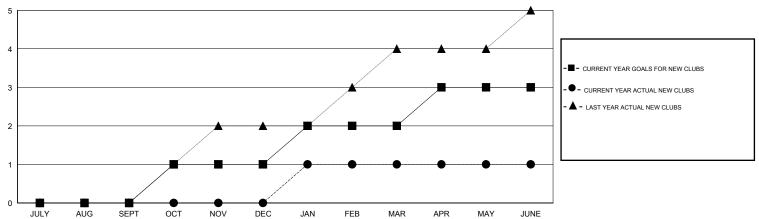

## GOALS AND ACTUAL NEW CLUBS CUMULATIVE

## GMT: OPEN LOCATION PHILIPPINES GMT CA

| Clubs                 |               |           |               | Members               |                                                                |                                                              |                                                    |  |
|-----------------------|---------------|-----------|---------------|-----------------------|----------------------------------------------------------------|--------------------------------------------------------------|----------------------------------------------------|--|
| RESULTS FOR 2016-2017 |               |           |               | RESULTS FOR 2016-2017 |                                                                |                                                              |                                                    |  |
| QUARTER               | NEW CLUB GOAL | NEW CLUBS | DROPPED CLUBS | QUARTER               | NEW MEMBER GROWTH<br>NET GOAL (not reinstated<br>or transfers) | NEW MEMBER<br>GROWTH ACTUAL (not<br>reinstated or transfers) | DROPPED<br>MEMBERS ACTUAL<br>(including transfers) |  |
| JULY/AUG/SEPT         | 0             | 0         | 0             | JULY/AUG/SEPT         | 20                                                             | 34                                                           | 40                                                 |  |
| OCT/NOV/DEC           | 1             | 0         | 2             | OCT/NOV/DEC           | 45                                                             | 31                                                           | 72                                                 |  |
| JAN/FEB/MAR           | 1             | 1         | 3             | JAN/FEB/MAR           | 45                                                             | 88                                                           | 84                                                 |  |
| APR/MAY/JUNE          | 1             | 0         | 10            | APR/MAY/JUNE          | 45                                                             | 110                                                          | 321                                                |  |